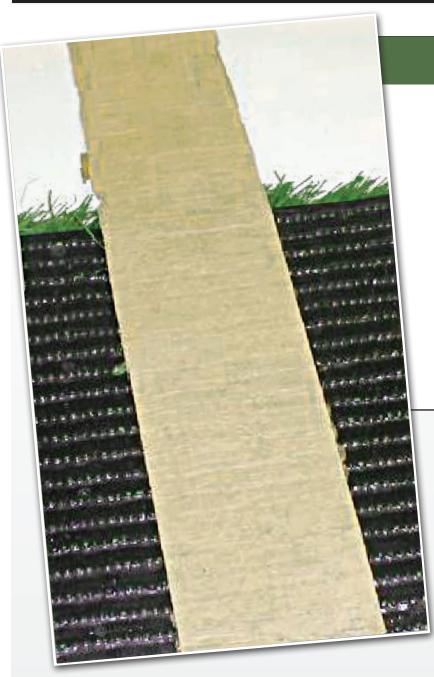

# **Bond Turf Tape**

The fastest more durable way to seam artificial turf

### The Bond Advantage

With Bond's Turf Tape, you don't have to fumble around with messy pails of glue, trowels, and fabric. Simply roll Bond Turf Tape out, line it up, heat it with a high temperature iron, and lay the seam.