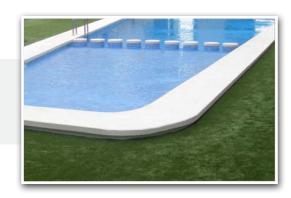

Not so with Bond Turf Tape!

It works even in adverse outdoor conditions, providing a strong and long-lasting bond on all urethane-backed artificial turfs.