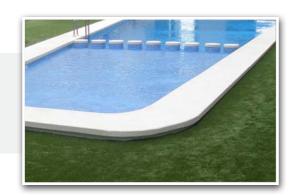

## Seam Sled

Seam Sled for Bond Turf-Lock Tapes



## An Essential Part of the Bond Turf Tape Seaming System

- Centrally aligns the turf tape with the iron under the seam
- Solid Teflon® provides a solid, smooth, and even foundation when working over rough or uneven surfaces like gravel and stone
- Keeps the iron at optimal temperatures to ensure complete melting of the turf tape adhesive even in cold and other adverse weather conditions
- Enables installer to easily press and tractor turf into the turf tape's melted adhesive for total penetration and optimal bonding strength
- Eliminates any distortion, and bumpy seams while keeping the base even.
- The seam sled helps prevent delaminating of the turf backing



Indoor/Outdoor Versatility of the Bond Turf Tape Seaming System



## **Seam Sled System Components**

The seam sled consists of several components to choose from, depending upon the size of the seam.

- 3" or 6" Seam Sled
- 3" or 6" Bond Turf Tape 50' roll
- 3" Back Seam Tape 50' roll
- 3" or 6" High Temperature Seam Iron
- Bond Seam Roller
- · Bondbilt Turf Binder

Visit our website at www.bondproducts.com to view all of our products and services.



Order Online at www.bondproducts.com