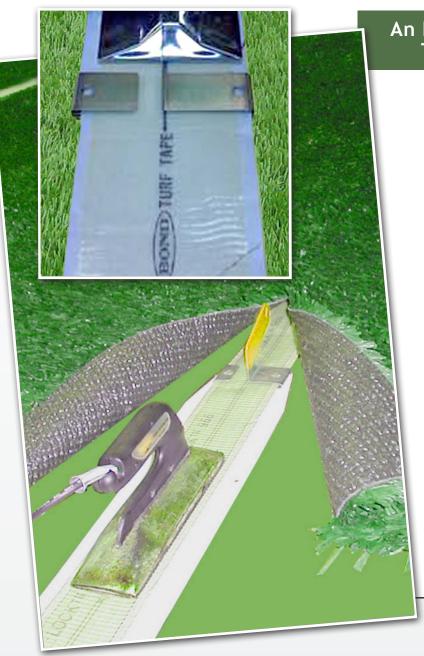

## Seam Sled

Seam Sled for Bond Turf-Lock Tapes

## An Essential Part of the Bond Turf Tape Seaming System

- Centrally aligns the turf tape with the iron under the seam
- Solid Teflon® provides a solid, smooth, and even foundation when working over rough or uneven surfaces like gravel and stone
- Keeps the iron at optimal temperatures to ensure complete melting of the turf tape adhesive even in cold and other adverse weather conditions
- Enables installer to easily press and tractor turf into the turf tape's melted adhesive for total penetration and optimal bonding strength
- Eliminates any distortion, and bumpy seams while keeping the base even.
- The seam sled helps prevent delaminating of the turf backing

## **Seam Sled System Components**

The seam sled consists of several components to choose from, depending upon the size of the seam.

- 3" or 6" Seam Sled
- 3" or 6" Bond Turf Tape 50' roll
- 3" Back Seam Tape 50' roll
- 3" or 6" High Temperature Seam Iron
- Bond Seam Roller
- · Bondbilt Turf Binder