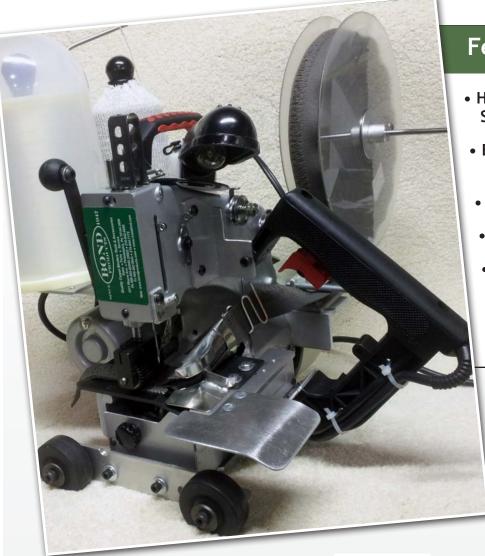

## PBB-1X Variable Speed Single Puller

Portable Bobbinless Binder

IMAGINE...

Never Having to Change

Another Bobbin!

## Features Include:

- High Speed/Variable Speed "Fingertip Control"
- Extra Heavy-Duty Construction
- Runs Various Tape Widths
- Self Oiling & Cleaning
- Lightweight & Portable
- 110 Volt, 60 Watt, 8,000 RPM Heavy-Duty Motor

## PBB-1X Varaible Speed Single Puller

The model PBB-1X is the most economical, heavy-duty, high-speed portable bobbinless binding machine available, with maximum speed of over 30 feet per minute.

Glides through even tough unitary backing with ease. Bind any size carpet on-site. Backed by Bond Products' 90-day limited warranty.